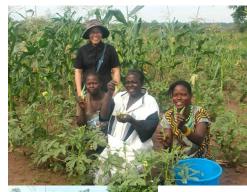

**SOLIDARITY** with **South Sudan** www.solidarityssudan.org

In partnership with











In partnership with





















In partnership with





Friends in Solidarity is an initiative of US Catholic religious men and women in support of religious working in South Sudan and beyond. It was incorporated as a not for profit organization in November 2015 as an outgrowth of interest in the work being done by Solidarity with South Sudan.

## **Members of the Corporation**

Major superiors of the founding congregations: Bon Secours of Paris, Comboni Fathers and Brothers, Maryknoll Fathers and Brothers, Missionary Franciscans of the Immaculate Conception, Religious of Jesus and Mary, School Sisters of Notre Dame (Atlantic-Midwest Province), Sisters, Servants of the Immaculate Heart of Mary (Monroe).

#### **Board of Directors**

Sr. Mary Beth Hamm, SSJ (Philadelphia)
Sr. Geraldine Hoyler, CSC, Vice-Chair and
T