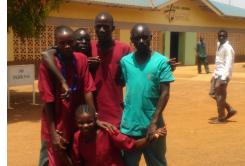

**SOLIDARITY** with **South Sudan** www.solidarityssudan.org

In partnership with











In partnership with





















In partnership with





Friends in Solidarity is an initiative of US Catholic religious men and women in support of religious working in South Sudan and beyond. It was incorporated as a not for profit organization in November 2015 as an outgrowth of interest in the work being done by Solidarity with South Sudan.

## **Members of the Corporation**

Major superiors of the founding congregations: Bon Secours of Paris, Comboni Fathers and Brothers, Maryknoll Fathers and Brothers, Missionary Franciscans of the Immaculate Conception, Religious of Jesus and Mary, School Sisters of Notre Dame (Atlantic-Midwest Province), Sisters, Servants of the Immaculate Heart of Mary (Monroe).

#### **Board of Directors**

Sr. Mary Beth Hamm, SSJ (Philadelphia)
Sr. Geraldine Hoyler, CSC, Vice-Chair and
Treas