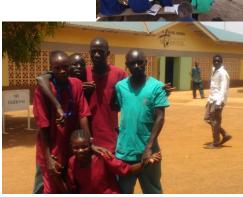

**SOLIDARITY** with **South Sudan** www.solidarityssudan.org

In partnership with











In partnership with





















In partnership with





Friends in Solidarity is an initiative of US Catholic religious men and women in support of religious working in South Sudan and beyond. It was incorporated as a not for profit organization in November 2015 as an outgrowth of interest in the work being done by Solidarity with South Sudan.

## **Members of the Corporation**

Major superiors of the founding congregations: Bon Secours of Paris, Comboni Fathers and Brothers, Maryknoll Fathers and Brothers, Missionary Franciscans of the Immaculate Conception, Religious of Jesus and Mary, School Sisters of Notre Dame (Atlantic-Midwest Province), Sisters, Servants of the Immaculate Heart of Mary (Monroe).

#### **Board of Directors**

Sr. Mary Beth Hamm, SSJ (Philadelphia)
Sr. Geraldine Hoyler, CSC, Vice-Chair and
Tre